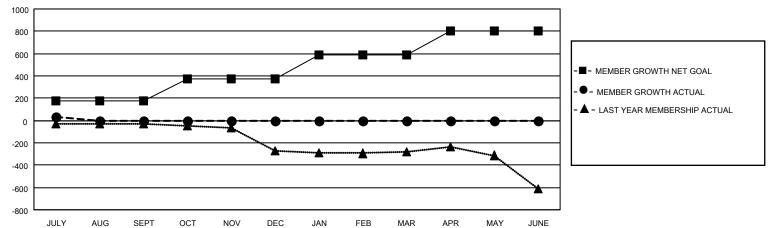

## GOALS AND ACTUAL MEMBERS CUMULATIVE

| DROPPED CLUBS: 1 |     | 52 CLUBS OF 674 ADDED 1 OR MORE<br>NEW MEMBERS | GENDER DISTRIBUTION  MALE 12,750 (72.21%) |                |       |
|------------------|-----|------------------------------------------------|-------------------------------------------|----------------|-------|
| DROPPED MEMBERS  |     |                                                | FEMALE                                    | 4,908 (27.79%) |       |
| DECEASED         | 22  | CLICK HERE FOR CUMULATIVE                      | TOTAL FAMILY UNIT MEMBERS                 |                | 3,345 |
| CLUB CANCELLED 7 |     | MEMBERSHIP DATA                                |                                           |                | 4 705 |
| OTHER            | 96  |                                                | FAMILY MEMBERS PAYING HALF DUES           |                | 1,725 |
| TOTAL            | 125 |                                                | 0000                                      |                |       |