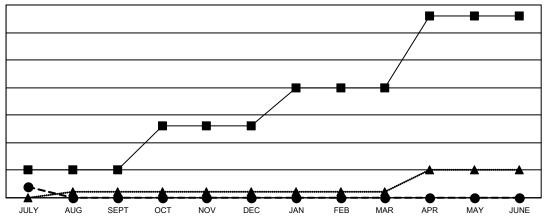

## GOALS AND ACTUAL NEW CLUBS CUMULATIVE

■- CURRENT YEAR GOALS FOR NEW CLUBS

- CURRENT YEAR ACTUAL NEW CLUBS

- ▲ - LAST YEAR ACTUAL NEW CLUBS